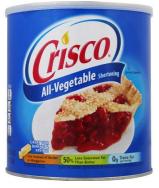

# **Crisco All-Vegetable Regular Shortening 48-Ounce Less fat**

Manufacturer Item Code: 24234 Supplier: B&G Foods, Inc.

Internal Product Code: 24234BGFOODS Brand: Crisco

GTIN: 10196005242341

## **Product Information**

**Classification:** Fats Edible - Vegetable/Plant (Shelf Stable) (10000042)

Dimensions (HxWxD): 11.97 x 10.75 x 15.88 IN

Volume: 1.18 CF

Weight Gross / Net: 38.5 LB / 36 LB

Origin: (US) UNITED STATES

### **Features and Benefits**

- 50% Less Saturated Fat Than Butter
- Og Trans Fat per Serving
- Use Instead of Margarine
- All-Vegetable Shortening

**Claims** 

Kosher: Yes

Organic: Not Organic

Gluten Free: Yes