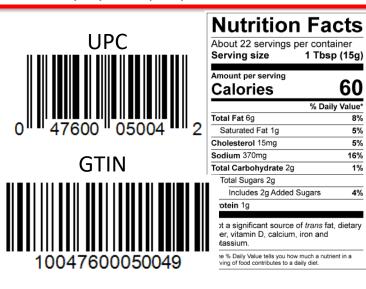

- Squeezable Plastic Jar
- Easy-Open Flip Top Lid

5%

5% 16%

1%

4%

| B&G Foods Item #       | 1150222                  |
|------------------------|--------------------------|
| Case/Inner Pack        | 12 ct. case              |
| Each Weight            | 12oz                     |
| UPC                    | 047600050042             |
| Case GTIN              | 10047600050049           |
| Case Gross Weight      | 12.192 lbs.              |
| Case Dimensions        | 10.40"L x 7.90"Dx 6.70"H |
| Item Dimensions        | 2.44" x 2.44" x 6.25"    |
| Pallet Pattern Ti x Hi | 18 x 6                   |
| Pallet Weight /Cube    | 1316.74 lbs.             |
| Shelf Life             | 365 days (12 months)     |